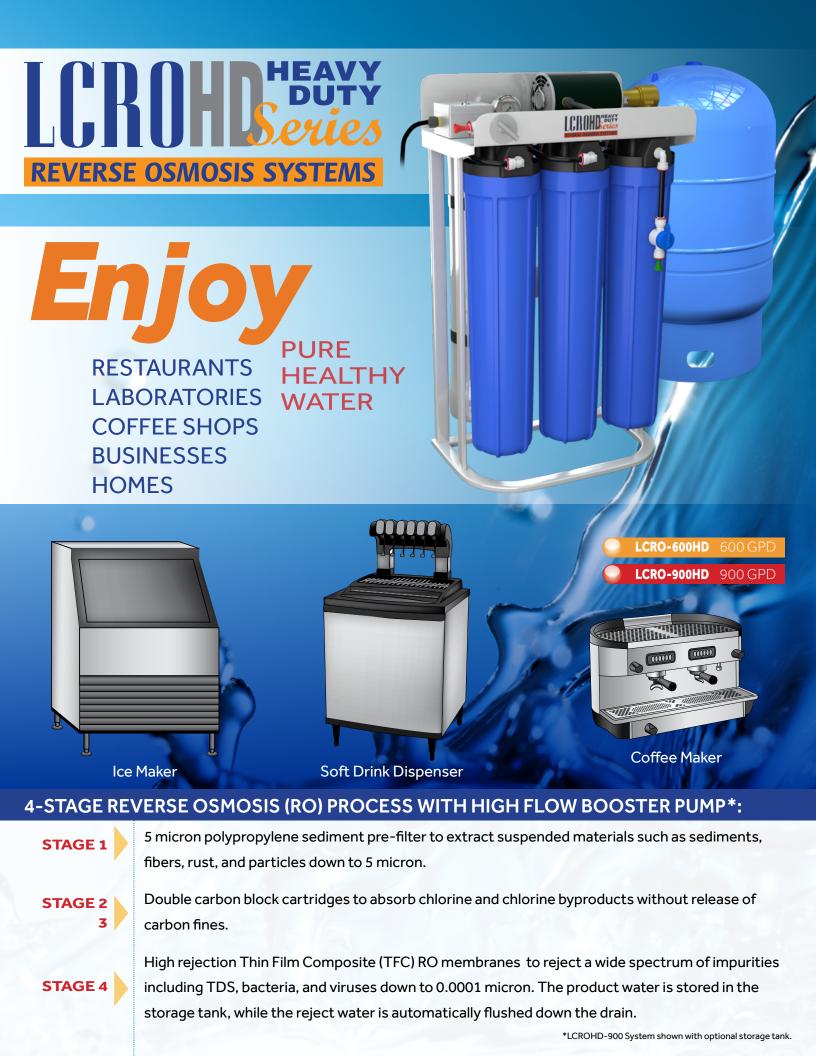

| STANDARD FEATURES                                            | LCROHD -500           | LCROHD-900 |
|--------------------------------------------------------------|-----------------------|------------|
| PTRO21-2540 Membrane 600 GPD @150 PSI (500 PPM)              | ~                     |            |
| PTRO21-4021 Membrane 900 GPD@150 PSI (1,500 PPM)             |                       | ~          |
| Automatic Shut-off Valve (when tank is full)                 | ~                     | ~          |
| High Flow Brass Rotary Vane Pump                             | <ul> <li>✓</li> </ul> | ~          |
| Powder Coated, Heavy Duty Steel Frame                        | ~                     | ~          |
| Built-in Pressure Gauge 0-160 PSI, Glycerine Filled          | ~                     | ~          |
| Complete Installation Kit and Instruction Manual             | <ul> <li>✓</li> </ul> | ~          |
| 20" Pre Filter Cartridges inside 20" Filter Housings         | ~                     | ~          |
| Made with High Quality, Certified and Listed Components      | ~                     | ~          |
| 1-year Limited Warranty                                      | · ·                   | ~          |
| Automatic Low Pressure Switch                                | ~                     | ~          |
| Stainless Needle Valve Adjusts Concentrate to Permeate Ratio | <ul> <li>✓</li> </ul> | ~          |
| Gallons Per Hour                                             | 20 GPH                | 37 GPH     |

## OPTIONS FOR LCRO-HD Consult our sales department for more information

- 1. Install High Pressure Switch (for pressure bladder tanks)
- 2. Install Normally Closed Float Switch (for atmospheric Storage tanks)
- 3. Add Atmospheric Storage Tank
- 4. Add Pressure Bladder Tank
- 5. Install TDS Monitor

| MODEL      | PRODUCTION |     | ELECTRICAL | PRODUCT<br>RECOVERY | TDS<br>REJECTION | SHIPPING<br>WEIGHT | SHIPPING<br>DIMENSIONS |
|------------|------------|-----|------------|---------------------|------------------|--------------------|------------------------|
|            | GPD        | LPH | 110V-60HZ  |                     |                  | System             | System                 |
| LCROHD-600 | 600        | 94  | OR         | Adjustable          | 99%              | 69 LBS             | 21X1 <mark>3X38</mark> |
| LCROHD-900 | 900        | 141 | 220V-50HZ  | Adjustable          |                  | 72 LBS             | 21X13X38               |